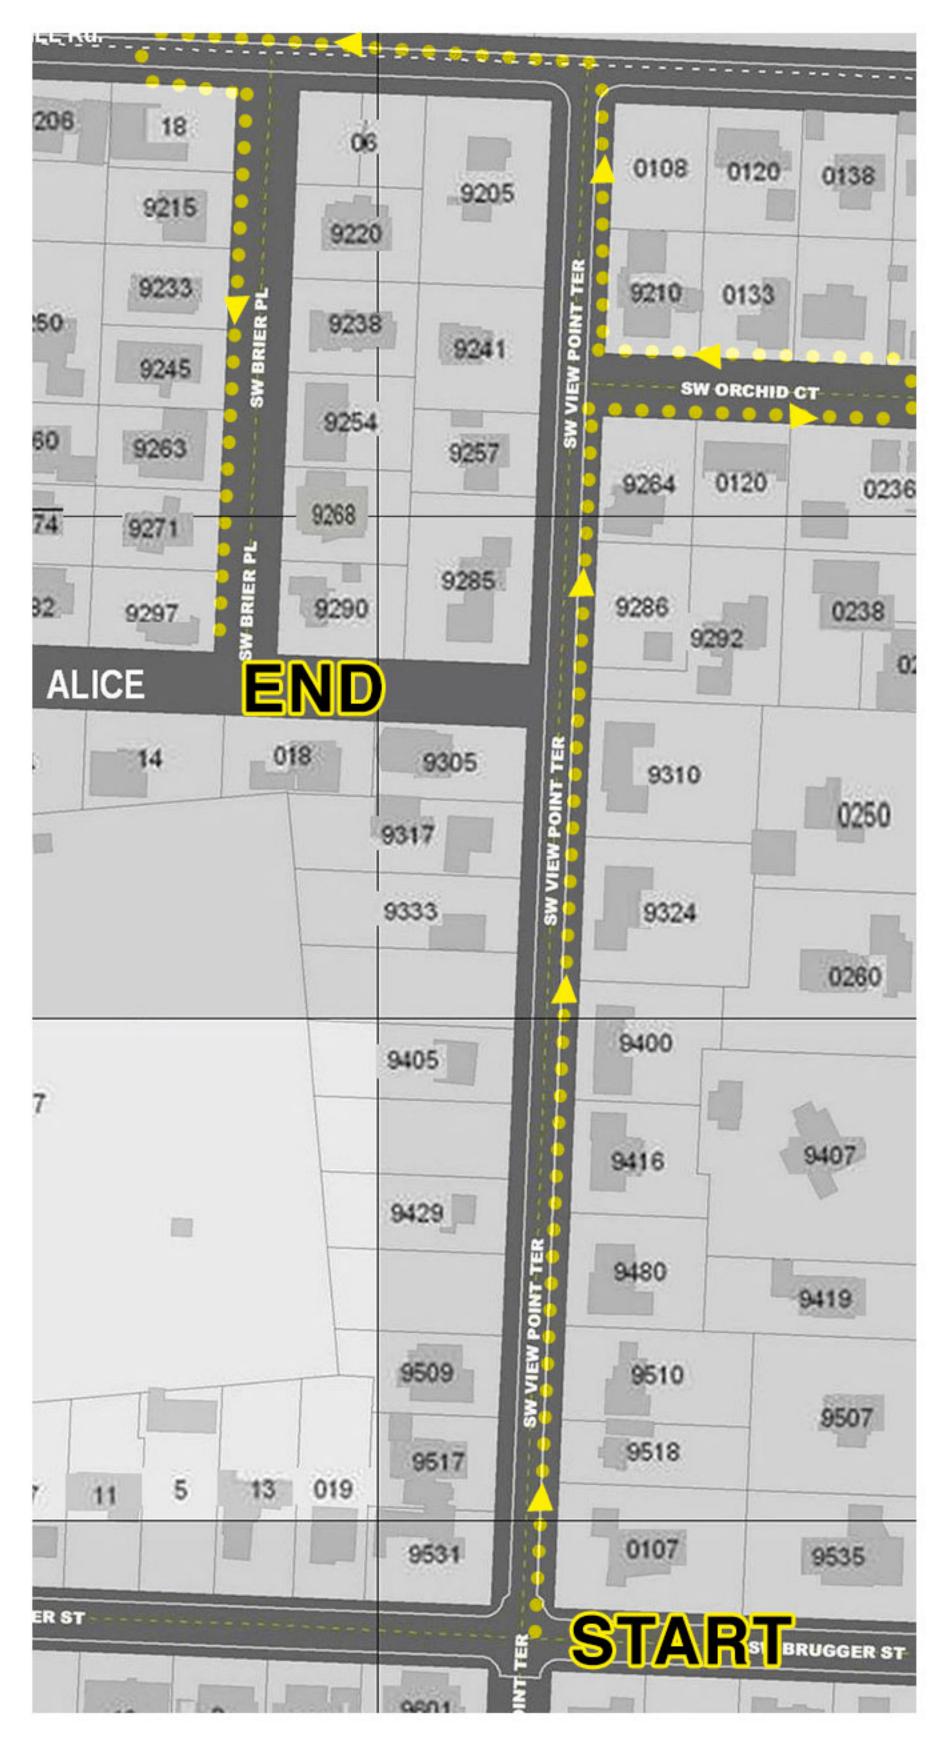

## Collins View Walk-About Map - NET Applications Viewpoint Terrace, Palatine & Brier St

## Collins View Walk-About Map - NET Applications Viewpoint Terrace: Brugger St. to Palatine Hill Rd.

| Address                       | Made<br>Contact | OK<br>? | Hazards                              | Structure | People                                                            | Animals                                        | Comments*                       |
|-------------------------------|-----------------|---------|--------------------------------------|-----------|-------------------------------------------------------------------|------------------------------------------------|---------------------------------|
| Viewpoint<br>Terr@<br>Brugger | date            | date    | Gas,<br>H₂O<br>leak, fire,<br>damage | damage    | Special needs,<br>abilities, skills,<br>injured,<br>trapped, dead | Injured,<br>trapped,<br>roaming,<br>aggressive | *More comments? Go<br>to page 3 |
| 9518 SW                       |                 |         |                                      |           | ,                                                                 |                                                |                                 |
| Viewpoint                     |                 |         |                                      |           |                                                                   |                                                |                                 |
| 9517                          |                 |         |                                      |           |                                                                   |                                                |                                 |
| 9509                          |                 |         |                                      |           |                                                                   |                                                |                                 |
| 9510                          |                 |         |                                      |           |                                                                   |                                                |                                 |
| Lot                           |                 |         |                                      |           |                                                                   |                                                |                                 |
| 9480                          |                 |         |                                      |           |                                                                   |                                                |                                 |
| 9429                          |                 |         |                                      |           |                                                                   |                                                |                                 |
| 9416                          |                 |         |                                      |           |                                                                   |                                                |                                 |
| Lot                           |                 |         |                                      |           |                                                                   |                                                |                                 |
| 9405                          |                 |         |                                      |           |                                                                   |                                                |                                 |
| 9400                          |                 |         |                                      |           |                                                                   |                                                |                                 |
| Lot                           |                 |         |                                      |           |                                                                   |                                                |                                 |
| 9333                          |                 |         |                                      |           |                                                                   |                                                |                                 |
| 9324                          |                 |         |                                      |           |                                                                   |                                                |                                 |
| 9317                          |                 |         |                                      |           |                                                                   |                                                |                                 |
| 9310                          |                 |         |                                      |           |                                                                   |                                                |                                 |
| 9292                          |                 |         |                                      |           |                                                                   |                                                |                                 |
| 9305                          |                 |         |                                      |           |                                                                   |                                                |                                 |
| 9285                          |                 |         |                                      |           |                                                                   |                                                |                                 |
| 9286                          |                 |         |                                      |           |                                                                   |                                                |                                 |
| 9264                          |                 |         |                                      |           |                                                                   |                                                |                                 |
| 9257                          |                 |         |                                      |           |                                                                   |                                                |                                 |
| Orchard                       |                 |         |                                      |           |                                                                   |                                                |                                 |
| Ct.@                          |                 |         |                                      |           |                                                                   |                                                |                                 |
| Viewpoint                     |                 |         |                                      |           |                                                                   |                                                |                                 |
| 0120                          |                 |         |                                      |           |                                                                   |                                                |                                 |
| Orchard                       |                 |         |                                      |           |                                                                   |                                                |                                 |
| 0236                          |                 |         |                                      |           |                                                                   |                                                |                                 |
| 0133                          |                 |         |                                      |           |                                                                   |                                                |                                 |
| Viewpoint @<br>Orchard        |                 |         |                                      |           |                                                                   |                                                |                                 |
| Viewpoint                     |                 |         |                                      |           |                                                                   |                                                |                                 |
| 9241                          |                 |         |                                      |           |                                                                   |                                                |                                 |
| 9210                          |                 |         |                                      |           |                                                                   |                                                |                                 |
| 9205                          |                 |         |                                      |           |                                                                   |                                                |                                 |
| Palatine Hill @ Viewpoint     |                 |         |                                      |           |                                                                   |                                                |                                 |
| -                             |                 |         |                                      |           |                                                                   |                                                |                                 |
|                               |                 |         |                                      |           |                                                                   |                                                |                                 |

| Address                      | Made<br>Contact | OK<br>? | Hazards                                           | Structure | People                                                            | Animals                                        | Comments*                    |
|------------------------------|-----------------|---------|---------------------------------------------------|-----------|-------------------------------------------------------------------|------------------------------------------------|------------------------------|
| Palatine Hill<br>@ Viewpoint | date            | date    | Gas,<br>H <sub>2</sub> O<br>leak, fire,<br>damage | damage    | Special needs,<br>abilities, skills,<br>injured,<br>trapped, dead | Injured,<br>trapped,<br>roaming,<br>aggressive | *More comments? Go to page 3 |
| 0108<br>Palatine             |                 |         |                                                   |           |                                                                   |                                                |                              |
| 18 Palatine                  |                 |         |                                                   |           |                                                                   |                                                |                              |
| Brier Place                  |                 |         |                                                   |           |                                                                   |                                                |                              |
| @ Palatine                   |                 |         |                                                   |           |                                                                   |                                                |                              |
| 06 Palatine                  |                 |         |                                                   |           |                                                                   |                                                |                              |
| 9215 Brier Pl                |                 |         |                                                   |           |                                                                   |                                                |                              |
| 9220                         |                 |         |                                                   |           |                                                                   |                                                |                              |
| 9233                         |                 |         |                                                   |           |                                                                   |                                                |                              |
| 9238                         |                 |         |                                                   |           |                                                                   |                                                |                              |
| 9245                         |                 |         |                                                   |           |                                                                   |                                                |                              |
| 9254                         |                 |         |                                                   |           |                                                                   |                                                |                              |
| 9263                         |                 |         |                                                   |           |                                                                   |                                                |                              |
| 9268                         |                 |         |                                                   |           |                                                                   |                                                |                              |
| 9271                         |                 |         |                                                   |           |                                                                   |                                                |                              |
| 9290                         |                 |         |                                                   |           |                                                                   |                                                |                              |
| 9297                         |                 |         |                                                   |           |                                                                   |                                                |                              |
| Alice St                     |                 |         |                                                   |           |                                                                   |                                                |                              |
| 018 Alice                    |                 |         |                                                   |           |                                                                   |                                                |                              |
| 14                           |                 |         |                                                   |           |                                                                   |                                                |                              |
|                              |                 |         |                                                   |           |                                                                   |                                                |                              |
| END<br>Brier @<br>Alice      |                 |         |                                                   |           |                                                                   |                                                |                              |
|                              |                 |         |                                                   |           |                                                                   |                                                |                              |
|                              |                 |         |                                                   |           |                                                                   |                                                |                              |
|                              |                 |         |                                                   |           |                                                                   |                                                |                              |
|                              |                 |         |                                                   |           |                                                                   |                                                |                              |
|                              |                 |         |                                                   |           |                                                                   |                                                |                              |
|                              |                 |         |                                                   |           |                                                                   |                                                |                              |
|                              |                 |         |                                                   |           |                                                                   |                                                |                              |
|                              |                 |         |                                                   |           |                                                                   |                                                |                              |
|                              |                 |         |                                                   |           |                                                                   |                                                |                              |
|                              |                 |         |                                                   |           |                                                                   |                                                |                              |
|                              |                 |         |                                                   |           |                                                                   |                                                |                              |
|                              |                 |         |                                                   |           |                                                                   |                                                |                              |
|                              |                 |         |                                                   |           |                                                                   |                                                |                              |
|                              | <u> </u>        |         |                                                   |           |                                                                   |                                                |                              |